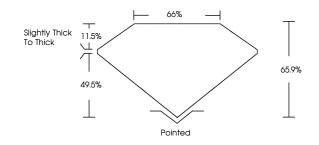

# **ELECTRONIC COPY**

### DIAMOND REPORT

November 18, 2024

IGI Report Number 657457907

Description NATURAL DIAMOND

Shape and Cutting Style SQUARE EMERALD CUT

Measurements 7.45 X 7.37 X 4.86 MM

## **GRADING RESULTS**

Carat Weight

Color Grade

K

Clarity Grade

VS 1

Cut Grade

VERY GOOD

#### ADDITIONAL GRADING INFORMATION

| Polish         | EXCELLENT       |
|----------------|-----------------|
| Symmetry       | EXCELLENT       |
| Fluorescence   | VERY SLIGHT     |
| Inscription(s) | 1/3/1 657457907 |

## 657457907

Report verification at igi.org

## **PROPORTIONS**





### **CLARITY CHARACTERISTICS**



### **KEY TO SYMBOLS**

Red symbols indicate internal characteristics. Green symbols indicate external characteristics.

## **COLOR**

| Colorless Near<br>Colorless | Noar      | Slightly | Very Light | Light |  |
|-----------------------------|-----------|----------|------------|-------|--|
|                             | Colorless | Tinted   | Color      | Color |  |

## **CLARITY**

| IF         | VVS <sup>1-2</sup> | VS <sup>1-2</sup> | SI <sup>1-2</sup> | 1 1 - 3  |
|------------|--------------------|-------------------|-------------------|----------|
| Internally | Very Very          | Very              | Slightly          | Included |
| Flawless   | Slightly Included  | Slightly Included | Included          |          |





© IGI 2020, Interna