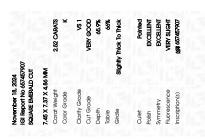

### DIAMOND REPORT

November 18, 2024

IGI Report Number 657457907

Description NATURAL DIAMOND

Shape and Cutting Style SQUARE EMERALD CUT

Measurements 7.45 X 7.37 X 4.86 MM

## **GRADING RESULTS**

Carat Weight

Color Grade

K

Clarity Grade

VS 1

Cut Grade

VERY GOOD

#### ADDITIONAL GRADING INFORMATION

| Polish         | EXCELLENT       |
|----------------|-----------------|
| Symmetry       | EXCELLENT       |
| Fluorescence   | VERY SLIGHT     |
| Inscription(s) | 1/3/1 657457907 |

November 18, 2024

IGI Report Number 657457907

Description NATURAL DIAMOND

Shape and Cutting Style SQUARE EMERALD CUT

Measurements 7.45 X 7.37 X 4.86 MM

**GRADING RESULTS** 

Cut Grade

Carat Weight 2.52 CARATS

Color Grade K
Clarity Grade VS 1

VERY GOOD

#### ADDITIONAL GRADING INFORMATION

Polish EXCELLENT
Symmetry EXCELLENT
Fluorescence VERY \$LIGHT
Inscription(s) (65) 657457907