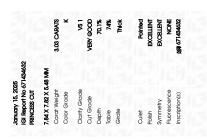

### DIAMOND REPORT

January 15, 2025 IGI Report Number 671434632 Description NATURAL DIAMOND Shape and Cutting Style PRINCESS CUT Measurements 7.84 X 7.82 X 5.48 MM

### **GRADING RESULTS**

3.03 CARATS Carat Weight Color Grade Clarity Grade VS 1 Cut Grade **VERY GOOD** 

### ADDITIONAL GRADING INFORMATION

| Polish         | EXCELLENT       |
|----------------|-----------------|
| Symmetry       | EXCELLENT       |
| Fluorescence   | NONE            |
| Inscription(s) | 1/3/1 671434632 |

January 15, 2025

IGI Report Number 671434632 Description NATURAL DIAMOND

Shape and Cutting Style PRINCESS CUT Measurements 7.84 X 7.82 X 5.48 MM

**GRADING RESULTS** 

Carat Weight 3.03 CARATS Color Grade Clarity Grade VS 1

Cut Grade VERY GOOD

### ADDITIONAL GRADING INFORMATION

Polish **EXCELLENT** Symmetry **EXCELLENT** Fluorescence NONE Inscription(s) 倾0671434632